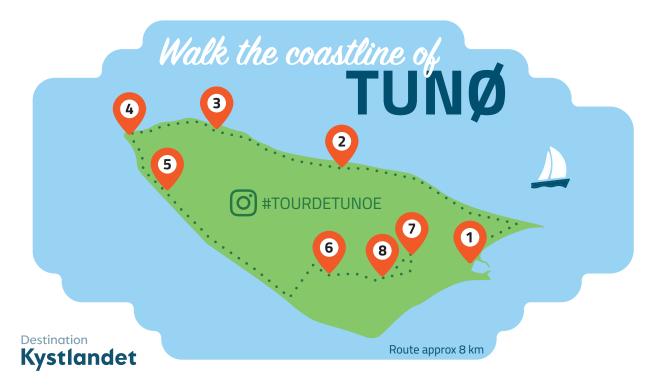

## Welcome to Tung

We are so happy that you have chosen to visit our lovely island. A beautiful walk along the coastline now awaits you and your family. Along the way, you can solve the tasks listed on this map. When you have finished, a special medal awaits you at the merchant's house. We hope you will all enjoy your visit and have a great day.

| 1 | THE PLAYGROUND  Here you will find a balance beam. Walk across it without falling down and tick this box when the task is completed.             |
|---|--------------------------------------------------------------------------------------------------------------------------------------------------|
| 2 | TUNØ NORDSTRAND Looking out across the sea, you will see an island more than 30 times larger than Tunø. What is the name of this island? Answer  |
| 3 | NØRREKLINT In this area, you are not allowed to walk along the beach, because we are protecting a preserved animal species. Which animal? Answer |
|   | STENKALVEN                                                                                                                                       |

## **VANTAGE POINT**

If you look closely, you can spot the habour from which you took off with the ferry this morning. What was the name of the harbour town?

Answer

THE BIRD TOWER How many steps does the tower have? Answer \_\_\_\_\_

THE CHURCH

The island's church (Tunø Kirke) has a pretty church tower. But which function does the tower also have? Answer \_

THE MERCHANT'S HOUSE (Tunø Købmandsgård)

Congratulations! YOU are now among the cool people who have walked all the way around Tunø. Well done! Fill out the last spaces on this paper and hand it over to the grocer – you will then receive your well-earned medal. When the grocer is closed you can get your medal on the ferry.