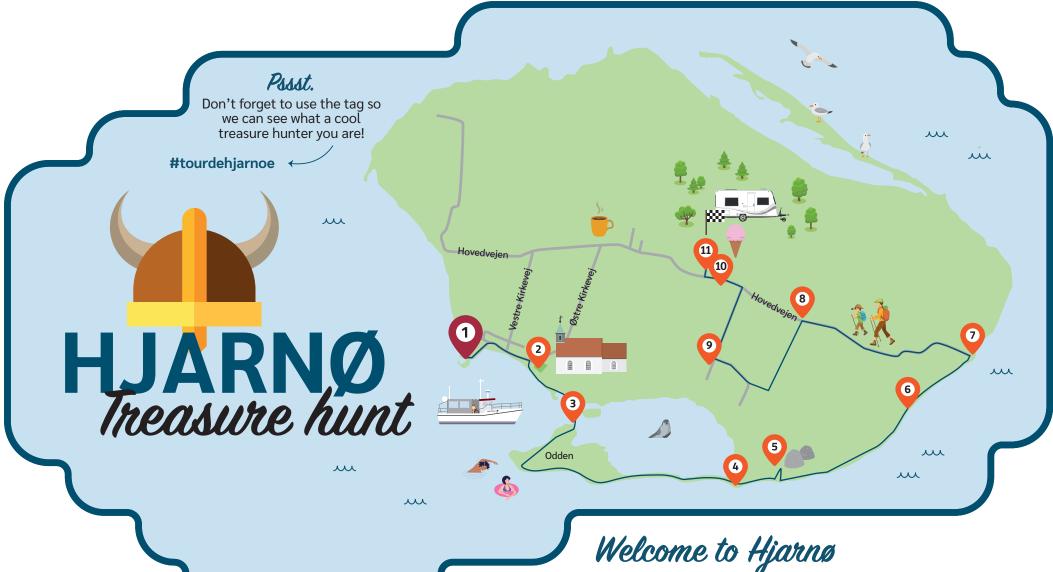

Route approx. 5 km

We are delighted that you have chosen to visit our lovely island. Now, a beautiful walk along the coastline awaits you and your family. Follow the numbers from 1 to 11 and and answer the questions along the way. When you have finished, you will get a special medal at Hjarnø Camping.

We hope you have fun on the treasure hunt!

Kind regards from all of us at

Destination Kystlandet and the islanders at Hjarnø

| 1 | THE HARBOUR What are the colour of the ferry? Answer                                                                     | 9                                                                                                                                                                                                                                                                                                                                                                                                                                                                                                                                                                                                                                                                                                                                                                                                                                                                                                                                                                                                                                                                                                                                                                                                                                                                                                                                                                                                                                                                                                                                                                                                                                                                                                                                                                                                                                                                                                                                                                                                                                                                                                                              | FIELD What do they grow behi Pineapple Pum                                                                                                                                                                                                                                                                                                                                                                                                                                                                                                                                                                                                                                                                                                                                                                                                                                                                                                                                                                                                                                                                                                                                                                                                                                                                                                                                                                                                                                                                                                                                                                                                                                                                                                                                                                                                                                                                                                                                                                                                                                                                                    |                                                                                        |
|---|--------------------------------------------------------------------------------------------------------------------------|--------------------------------------------------------------------------------------------------------------------------------------------------------------------------------------------------------------------------------------------------------------------------------------------------------------------------------------------------------------------------------------------------------------------------------------------------------------------------------------------------------------------------------------------------------------------------------------------------------------------------------------------------------------------------------------------------------------------------------------------------------------------------------------------------------------------------------------------------------------------------------------------------------------------------------------------------------------------------------------------------------------------------------------------------------------------------------------------------------------------------------------------------------------------------------------------------------------------------------------------------------------------------------------------------------------------------------------------------------------------------------------------------------------------------------------------------------------------------------------------------------------------------------------------------------------------------------------------------------------------------------------------------------------------------------------------------------------------------------------------------------------------------------------------------------------------------------------------------------------------------------------------------------------------------------------------------------------------------------------------------------------------------------------------------------------------------------------------------------------------------------|-------------------------------------------------------------------------------------------------------------------------------------------------------------------------------------------------------------------------------------------------------------------------------------------------------------------------------------------------------------------------------------------------------------------------------------------------------------------------------------------------------------------------------------------------------------------------------------------------------------------------------------------------------------------------------------------------------------------------------------------------------------------------------------------------------------------------------------------------------------------------------------------------------------------------------------------------------------------------------------------------------------------------------------------------------------------------------------------------------------------------------------------------------------------------------------------------------------------------------------------------------------------------------------------------------------------------------------------------------------------------------------------------------------------------------------------------------------------------------------------------------------------------------------------------------------------------------------------------------------------------------------------------------------------------------------------------------------------------------------------------------------------------------------------------------------------------------------------------------------------------------------------------------------------------------------------------------------------------------------------------------------------------------------------------------------------------------------------------------------------------------|----------------------------------------------------------------------------------------|
| 2 | HJARNØ CHURCH What type of ship is hanging in the church's nave? Answer                                                  | 10                                                                                                                                                                                                                                                                                                                                                                                                                                                                                                                                                                                                                                                                                                                                                                                                                                                                                                                                                                                                                                                                                                                                                                                                                                                                                                                                                                                                                                                                                                                                                                                                                                                                                                                                                                                                                                                                                                                                                                                                                                                                                                                             | SKOLEHAVEN (THE SCHOOL GARDEN) What valuable item has been found here? Answer                                                                                                                                                                                                                                                                                                                                                                                                                                                                                                                                                                                                                                                                                                                                                                                                                                                                                                                                                                                                                                                                                                                                                                                                                                                                                                                                                                                                                                                                                                                                                                                                                                                                                                                                                                                                                                                                                                                                                                                                                                                 |                                                                                        |
| 3 | STRØMBROEN (THE "CURRENT BRIDGE") How warm do you think the water in the lagoon can get?  10°C 30°C 100°C?               | <b>888</b>                                                                                                                                                                                                                                                                                                                                                                                                                                                                                                                                                                                                                                                                                                                                                                                                                                                                                                                                                                                                                                                                                                                                                                                                                                                                                                                                                                                                                                                                                                                                                                                                                                                                                                                                                                                                                                                                                                                                                                                                                                                                                                                     | Congratulations! You are now among the cool people who have completed Hjarnø Treasure Hunt! Well done!                                                                                                                                                                                                                                                                                                                                                                                                                                                                                                                                                                                                                                                                                                                                                                                                                                                                                                                                                                                                                                                                                                                                                                                                                                                                                                                                                                                                                                                                                                                                                                                                                                                                                                                                                                                                                                                                                                                                                                                                                        |                                                                                        |
| 4 | VIEWPOINT Which sea can you see from here?  The North Sea The East Jutland Archipelago The Black Sea                     |                                                                                                                                                                                                                                                                                                                                                                                                                                                                                                                                                                                                                                                                                                                                                                                                                                                                                                                                                                                                                                                                                                                                                                                                                                                                                                                                                                                                                                                                                                                                                                                                                                                                                                                                                                                                                                                                                                                                                                                                                                                                                                                                | Fill out the information<br>the treasure map in at <b>F</b><br>to receive your well-ear                                                                                                                                                                                                                                                                                                                                                                                                                                                                                                                                                                                                                                                                                                                                                                                                                                                                                                                                                                                                                                                                                                                                                                                                                                                                                                                                                                                                                                                                                                                                                                                                                                                                                                                                                                                                                                                                                                                                                                                                                                       | ljarnø Camping                                                                         |
| 5 | THE SHIP SETTING What is the name of the legendary king who the island is said to be named after? Answer                 |                                                                                                                                                                                                                                                                                                                                                                                                                                                                                                                                                                                                                                                                                                                                                                                                                                                                                                                                                                                                                                                                                                                                                                                                                                                                                                                                                                                                                                                                                                                                                                                                                                                                                                                                                                                                                                                                                                                                                                                                                                                                                                                                |                                                                                                                                                                                                                                                                                                                                                                                                                                                                                                                                                                                                                                                                                                                                                                                                                                                                                                                                                                                                                                                                                                                                                                                                                                                                                                                                                                                                                                                                                                                                                                                                                                                                                                                                                                                                                                                                                                                                                                                                                                                                                                                               | Age                                                                                    |
| 6 | THE BLUFFS - "THE MOUNTAINS"  This is the highest point on the island – but how high is it?  2 meters 7 meters 15 meters | AND STATE OF THE PARTY OF THE P | OSDER State | Town/country  Favorite place on Hjarnø                                                 |
| 7 | BREEDING GROUND What animal breeds here? Answer                                                                          | <br>f<br>Ky<br>pr                                                                                                                                                                                                                                                                                                                                                                                                                                                                                                                                                                                                                                                                                                                                                                                                                                                                                                                                                                                                                                                                                                                                                                                                                                                                                                                                                                                                                                                                                                                                                                                                                                                                                                                                                                                                                                                                                                                                                                                                                                                                                                              | that we have 5 other fun treasure hunts in stlandet? (it would be etty cool to have ALL medals, wouldn't it?)                                                                                                                                                                                                                                                                                                                                                                                                                                                                                                                                                                                                                                                                                                                                                                                                                                                                                                                                                                                                                                                                                                                                                                                                                                                                                                                                                                                                                                                                                                                                                                                                                                                                                                                                                                                                                                                                                                                                                                                                                 | I heard about the treasure hunt through  Kystlandet's travel guide  Facebook/Instagram |
| 8 | THE BENCH - VIEWPOINT Which island in the southern direction can you see from here?  Æbelø Pæreø Kirsebærø               |                                                                                                                                                                                                                                                                                                                                                                                                                                                                                                                                                                                                                                                                                                                                                                                                                                                                                                                                                                                                                                                                                                                                                                                                                                                                                                                                                                                                                                                                                                                                                                                                                                                                                                                                                                                                                                                                                                                                                                                                                                                                                                                                | Read more at kystlandet.com                                                                                                                                                                                                                                                                                                                                                                                                                                                                                                                                                                                                                                                                                                                                                                                                                                                                                                                                                                                                                                                                                                                                                                                                                                                                                                                                                                                                                                                                                                                                                                                                                                                                                                                                                                                                                                                                                                                                                                                                                                                                                                   | Kystlandet website Other                                                               |